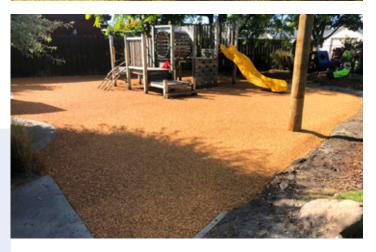

# **MulchSet**

MulchSet is a 'natural look' safety surface

It's what's on the surface that counts.

## **Description**

MulchSet is a 'natural look' safety surface for recreational areas, playgrounds, and walkways. As a long-lasting, waterpermeable surface, it provides an economical and hygienic alternative to organic mulches. Its one-piece poured installation delivers a smooth surface with zero joins making it highly accessible.

#### **Recommended Use**

Playgrounds, paths and bike tracks, outdoor learning environments, wet play areas.