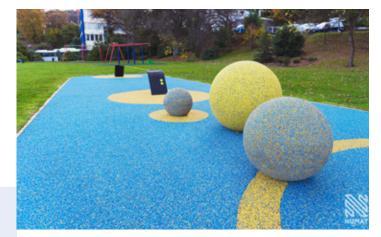

# **Balance Balls**

Add balance play to your playground

It's what's on the surface that counts.

## **Description**

Rampline Balance Balls are manufactured in New Zealand under license and can be made to order. All components are designed for outdoor use. Steel components are galvanized and/or powder coated. Rampline Balance Balls come ready to install with bolts for installation in a concrete foundation.

Tilt's in all directions, rotates horizontally also available in fixed and half sphere options.

Can be any mix of colours

Meets safety standards

Protects against UV and weather extremes

## **Specifications**

| Product type  | TPV rubber granules                                 |
|---------------|-----------------------------------------------------|
| Sizes         | 350mm - Fixed and half sphere                       |
|               | 500mm - Fixed, half sphere,<br>tilting and spinning |
|               | 700mm - Fixed, half sphere,<br>tilting and spin     |
| Certification | NZS 5828:2015                                       |